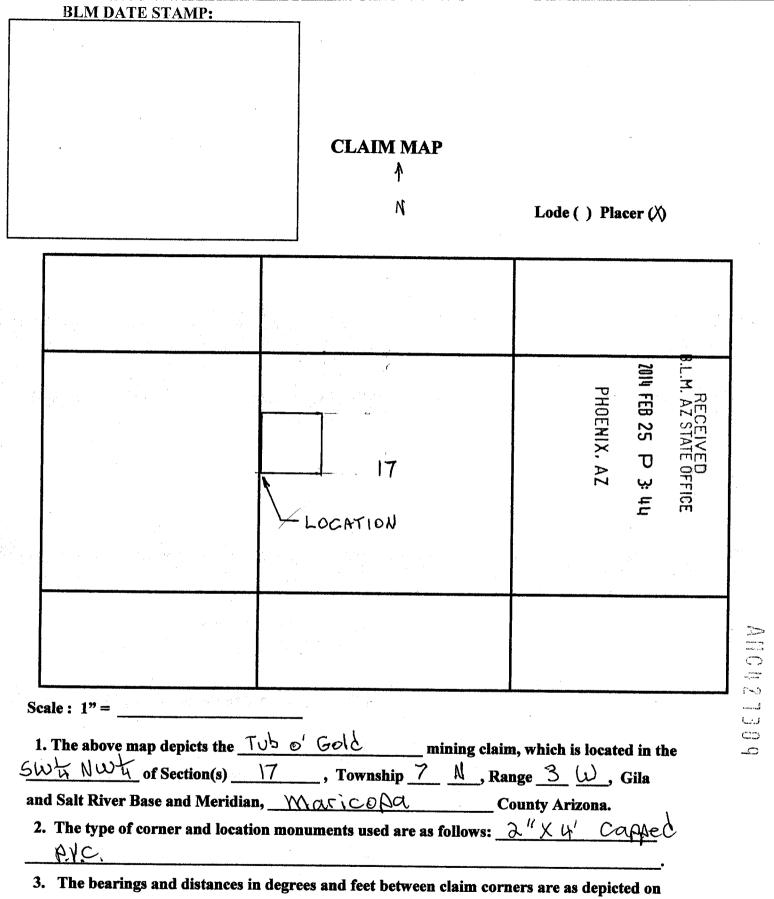

| LOCATION NOTICE E                                                                                            | OD LODE MINING CLAIM                                                |
|--------------------------------------------------------------------------------------------------------------|---------------------------------------------------------------------|
| NOTICE IS HEREBY GIVEN that the <u>Tub</u>                                                                   | OR LODE MINING CLAIM                                                |
| has been located by Ted Y Sheila Bic                                                                         | elow PD. Box 448, Kirkland,                                         |
| AZ, 86332                                                                                                    | POUS PS, FOR THE, MILLION,                                          |
| The general course of this claim is <u>59 Vare</u>                                                           | and it is situated in                                               |
| <u>Maricopa</u> c                                                                                            | ounty(ies), Arizona.                                                |
| This claim is $1320^{-1}$ feet in length and $132$                                                           | $\mathcal{D}'_{\mathbf{D}}$ feet in width. This claim runs from the |
| location monument on which the location notice is p                                                          | osted approximately $1320$ feet in a                                |
| N direction to the N end lin                                                                                 |                                                                     |
| direction to the E end line. This claim is                                                                   | marked by seven monuments, one at each corner, two at               |
| each end center, and one location monument.                                                                  |                                                                     |
| The location monument on which this notice is po                                                             |                                                                     |
| Township 7 N, Range 3 W, Gila Salt R                                                                         |                                                                     |
| encompasses portions of the following legal subdivis                                                         | ion(s) if located by legal subdivision or the following             |
| quarter section(s), Section(s), Township(s), and Ran $R \supset W$                                           |                                                                     |
|                                                                                                              | _, Gila Salt River Base and Meridian, Arizona.                      |
| The locality of this claim with reference to some<br>additional information (if any) concerning its locality |                                                                     |
| which the NWC is located 1?                                                                                  | SAR'S OF the MUSE OF USES                                           |
| Sec. 17, T7NR3W                                                                                              | <u> </u>                                                            |
| DATED AND POSTED on the ground this 154                                                                      | _day of Dec, ,2013.                                                 |
|                                                                                                              | ror(s) 1 B The                                                      |
| BLM DATE STAMP:                                                                                              | Shall Balas                                                         |
| DIA FEB 25 FD 3: 44                                                                                          | ۲                                                                   |
| RECEIVED<br>B.L.M. AZ STATE OFFICE                                                                           |                                                                     |
|                                                                                                              |                                                                     |
|                                                                                                              |                                                                     |