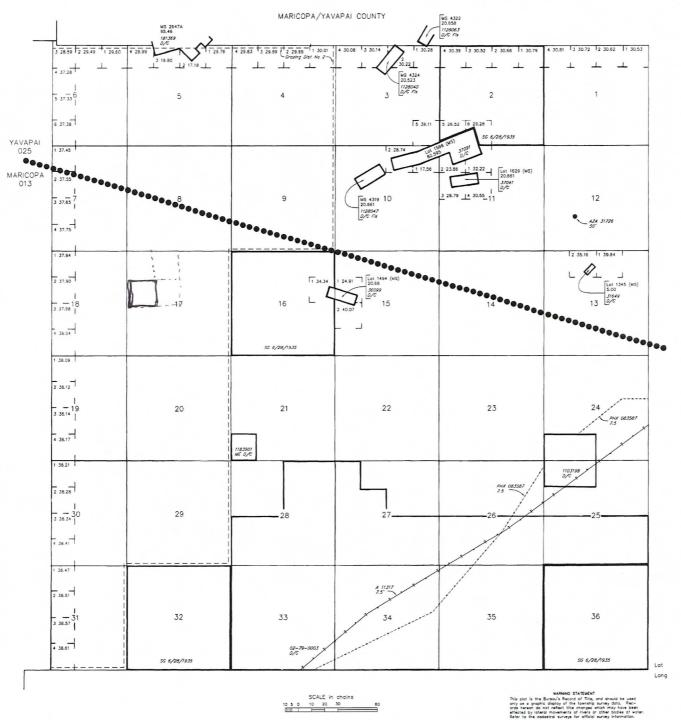

#### TOWNSHIP 7 NORTH RANGE 3 WEST OF THE GILA AND SALT RIVER MERIDIAN, ARIZONA

SCALE in chains

10 5 0

STATUS OF PUBLIC DOMAIN LAND AND MINERAL TITLES

| INDEX    | TC              | SE | GREGA | ATED TRACTS |  |  |
|----------|-----------------|----|-------|-------------|--|--|
| RESURVEY | ORIGINAL SURVEY |    |       |             |  |  |
| TRACT NO | T               | R  | SEC   | SUBDIVISION |  |  |
|          |                 |    |       |             |  |  |
|          |                 |    |       |             |  |  |
|          |                 |    |       |             |  |  |
|          | -               | -  |       |             |  |  |
|          | -               | -  |       |             |  |  |
|          |                 | -  | +-+-  |             |  |  |
|          | _               | -  |       |             |  |  |
|          |                 |    |       |             |  |  |

FOR ORDERS AFFECTING DISPOSAL OR USE OF UNIDENTIFIED LANDS WITHDRAWN FOR CLASSIFICATION, MINERALS, WATER AND/OR OTHER PUBLIC PURPOSES, REFER TO INDEX OF MISCELLANEOUS DOCUMENTS. DIST NO 2 MDS 253 NE 254 NW